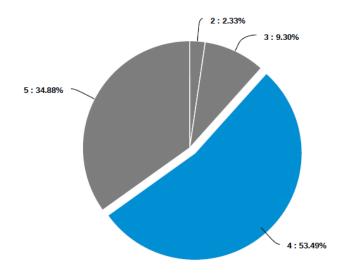

How satisfied were you with...

| Statement              | 1  | 2     | 3      | 4      | 5      |
|------------------------|----|-------|--------|--------|--------|
| Cost to Play           | 0  | 1     | 5      | 16     | 20     |
|                        | 0% | 2.38% | 11.9%  | 38.1%  | 47.62% |
| Website                | 0  | 1     | 4      | 23     | 15     |
|                        | 0% | 2.33% | 9.3%   | 53.49% | 34.88% |
| Registration Process   | 0  | 0     | 6      | 15     | 20     |
|                        | 0% | 0%    | 14.63% | 36.59% | 48.78% |
| Bar and Lounge         | 0  | 0     | 2      | 15     | 26     |
|                        | 0% | 0%    | 4.65%  | 34.88% | 60.47% |
| Information from Board | 0  | 1     | 5      | 19     | 18     |
|                        | 0% | 2.33% | 11.63% | 44.19% | 41.86% |
| Building Improvements  | 0  | 0     | 3      | 7      | 32     |
|                        | 0% | 0%    | 7.14%  | 16.67% | 76.19% |