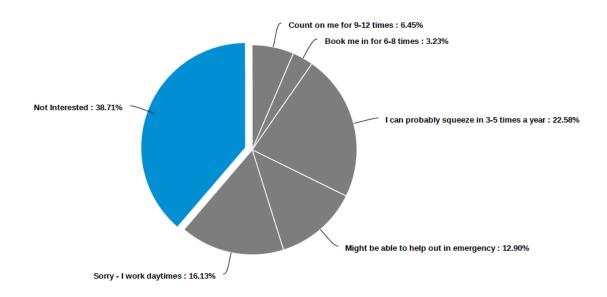

## Can you help on-ice with Junior and School Programs?

Would you consider helping out in other areas?

Would you have any interest in:

How would you describe your overall experience at the Powell River Curling Club?