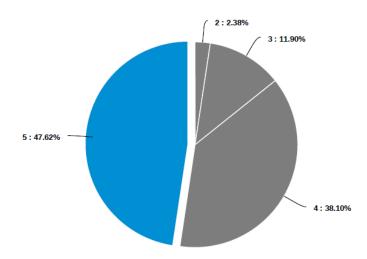

How satisfied were you with...

| Statement              | 1  | 2     | 3      | 4      | 5      |
|------------------------|----|-------|--------|--------|--------|
| Cost to Play           | 0  | 1     | 5      | 16     | 20     |
|                        | 0% | 2.38% | 11.9%  | 38.1%  | 47.62% |
| Website                | 0  | 1     | 4      | 23     | 15     |
|                        | 0% | 2.33% | 9.3%   | 53.49% | 34.88% |
| Registration Process   | 0  | 0     | 6      | 15     | 20     |
|                        | 0% | 0%    | 14.63% | 36.59% | 48.78% |
| Bar and Lounge         | 0  | 0     | 2      | 15     | 26     |
|                        | 0% | 0%    | 4.65%  | 34.88% | 60.47% |
| Information from Board | 0  | 1     | 5      | 19     | 18     |
|                        | 0% | 2.33% | 11.63% | 44.19% | 41.86% |
| Building Improvements  | 0  | 0     | 3      | 7      | 32     |
|                        | 0% | 0%    | 7.14%  | 16.67% | 76.19% |