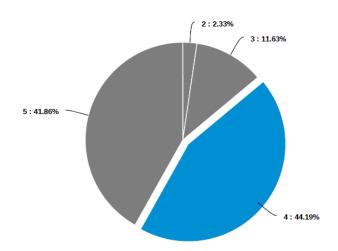

How satisfied were you with...

| Statement              | 1  | 2     | 3      | 4      | 5      |
|------------------------|----|-------|--------|--------|--------|
| Cost to Play           | 0  | 1     | 5      | 16     | 20     |
|                        | 0% | 2.38% | 11.9%  | 38.1%  | 47.62% |
| Website                | 0  | 1     | 4      | 23     | 15     |
|                        | 0% | 2.33% | 9.3%   | 53.49% | 34.88% |
| Registration Process   | 0  | 0     | 6      | 15     | 20     |
|                        | 0% | 0%    | 14.63% | 36.59% | 48.78% |
| Bar and Lounge         | 0  | 0     | 2      | 15     | 26     |
|                        | 0% | 0%    | 4.65%  | 34.88% | 60.47% |
| Information from Board | 0  | 1     | 5      | 19     | 18     |
|                        | 0% | 2.33% | 11.63% | 44.19% | 41.86% |
| Building Improvements  | 0  | 0     | 3      | 7      | 32     |
|                        | 0% | 0%    | 7.14%  | 16.67% | 76.19% |

Cost to Play

Website

Building Improvements

Bar and Lounge

Information from Board

Would you like to see food options before or after league play?