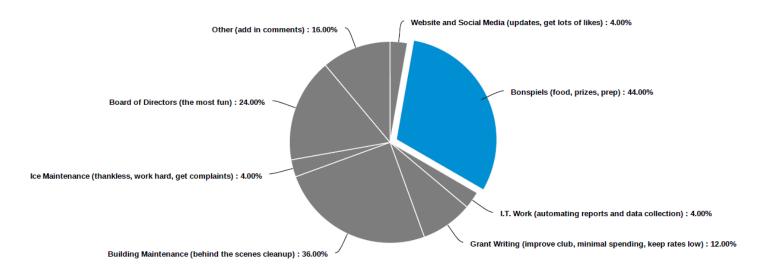

## Can you help on-ice with Junior and School Programs?

Would you consider helping out in other areas?

Would you have any interest in:

How would you describe your overall experience at the Powell River Curling Club?