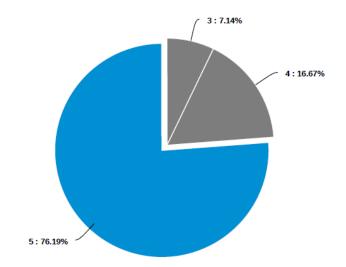

How satisfied were you with...

| Statement              | 1  | 2     | 3      | 4      | 5      |
|------------------------|----|-------|--------|--------|--------|
| Cost to Play           | 0  | 1     | 5      | 16     | 20     |
|                        | 0% | 2.38% | 11.9%  | 38.1%  | 47.62% |
| Website                | 0  | 1     | 4      | 23     | 15     |
|                        | 0% | 2.33% | 9.3%   | 53.49% | 34.88% |
| Registration Process   | 0  | 0     | 6      | 15     | 20     |
|                        | 0% | 0%    | 14.63% | 36.59% | 48.78% |
| Bar and Lounge         | 0  | 0     | 2      | 15     | 26     |
|                        | 0% | 0%    | 4.65%  | 34.88% | 60.47% |
| Information from Board | 0  | 1     | 5      | 19     | 18     |
|                        | 0% | 2.33% | 11.63% | 44.19% | 41.86% |
| Building Improvements  | 0  | 0     | 3      | 7      | 32     |
|                        | 0% | 0%    | 7.14%  | 16.67% | 76.19% |