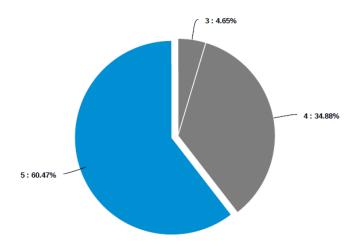

How satisfied were you with...

| Statement              | 1  | 2     | 3      | 4      | 5      |
|------------------------|----|-------|--------|--------|--------|
| Cost to Play           | 0  | 1     | 5      | 16     | 20     |
|                        | 0% | 2.38% | 11.9%  | 38.1%  | 47.62% |
| Website                | 0  | 1     | 4      | 23     | 15     |
|                        | 0% | 2.33% | 9.3%   | 53.49% | 34.88% |
| Registration Process   | 0  | 0     | 6      | 15     | 20     |
|                        | 0% | 0%    | 14.63% | 36.59% | 48.78% |
| Bar and Lounge         | 0  | 0     | 2      | 15     | 26     |
|                        | 0% | 0%    | 4.65%  | 34.88% | 60.47% |
| Information from Board | 0  | 1     | 5      | 19     | 18     |
|                        | 0% | 2.33% | 11.63% | 44.19% | 41.86% |
| Building Improvements  | 0  | 0     | 3      | 7      | 32     |
|                        | 0% | 0%    | 7.14%  | 16.67% | 76.19% |